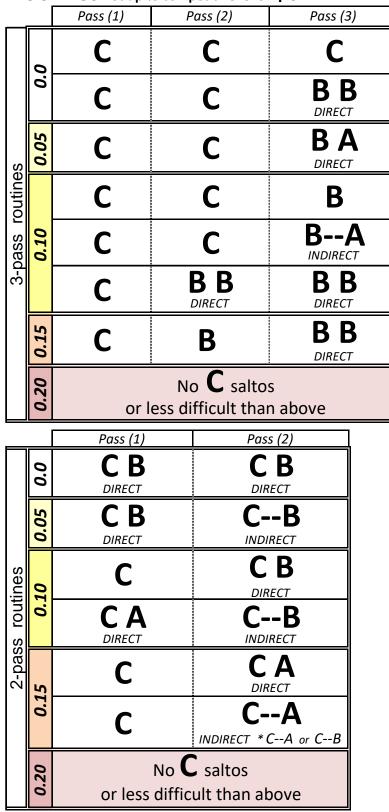

## FLOOR LEVEL 9 COMPOSITION

L9 SALTOS not up to competitive level 10.2



L9 DANCE not up to competitive level 10.20

| Expected<br><b>0.0</b> | <b>CC</b><br>2 C-dance elements or more |
|------------------------|-----------------------------------------|
| 0.05                   | C B                                     |
| 0.10                   | С                                       |
| 0.15                   | B B                                     |
| 0.20                   | В                                       |

| L9 LAST SALTO in la | st pass or isolated $\uparrow 0.1$ |
|---------------------|------------------------------------|
|---------------------|------------------------------------|

| Expected<br><b>0.0</b> | C                     | or <b>BB</b><br>DIRECT             |
|------------------------|-----------------------|-----------------